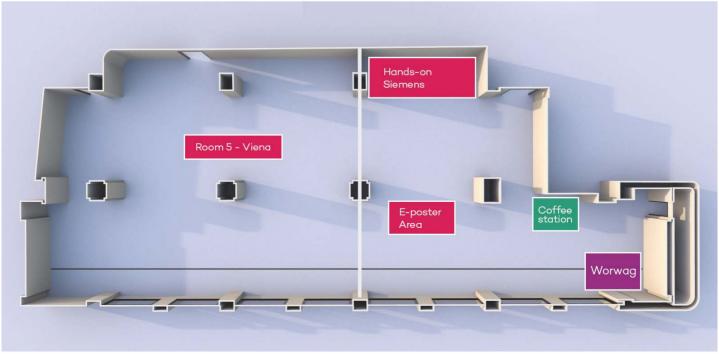

# Wednesday, May 25th / Pre-Congress Courses

| Hour/Room   | Room 1 - Alfa 1                                                                                                                                                    | Room 2 - Alfa 2                                                                                                                                  | Room 3 - Alfa 3                                                                                  | Room 4 - Atena                                                                                                                                                                                      | Room 5 - Viena                                                                                                                              | Room 6 - Roma 1                                                                                                             | Room 7 - Roma 2                                                                                                           | Room 8 - Oslo                                                                                                     |
|-------------|--------------------------------------------------------------------------------------------------------------------------------------------------------------------|--------------------------------------------------------------------------------------------------------------------------------------------------|--------------------------------------------------------------------------------------------------|-----------------------------------------------------------------------------------------------------------------------------------------------------------------------------------------------------|---------------------------------------------------------------------------------------------------------------------------------------------|-----------------------------------------------------------------------------------------------------------------------------|---------------------------------------------------------------------------------------------------------------------------|-------------------------------------------------------------------------------------------------------------------|
| 09:00-11.00 | Clinical US – US the key for the clinical decision Course directors: Christian Jenssen, Seung H Kim, Alina Popescu C1.1 Chairmen: Christian Jenssen, Alina Popescu | Musculoskeletal US Course directors: Daniela Fodor, Plamen Todorov C2.1 Musculoskeletal US - Upper Arm Chairmen: Daniela Fodor, Fernando Jimenez | Breast US Course directors: Dominique Amy, Dana Stoian C3.1 Chairmen: Dominique Amy, Dana Stoian | Emergency US Course directors Adela Golea, Daniel Lichtenstein C4.1 US of Airway and Thorax (heart, lung, pleura) Clinical situation: failure and arrest Chairmen: Adela Golea, Daniel Lichtenstein | US for GP<br>Course directors:<br>Viorela Enăchescu,<br>Radu Badea, Mihai<br>Iacob<br>C5.1<br>Chairmen: Viorela<br>Enăchescu, Radu<br>Badea | Obstetrics and Gynecology Course directors Jacques Abramowicz Sudhir Vinayak C6.1 Chairmen: Jacques Abramowicz, Sergiu Puiu | Elastography from A to Z Course directors: Giovanna Ferraioli, loan Sporea C7.1 Chairmen: Giovanna Ferraioli, loan Sporea | Vascular US Course directors: Sorin Dudea, Dan Stănescu, Boris Brkljačić C8.1 Chairmen: Sorin Dudea, Dan Stănescu |
| 11:00-11:30 | Coffee break                                                                                                                                                       |                                                                                                                                                  |                                                                                                  |                                                                                                                                                                                                     |                                                                                                                                             |                                                                                                                             |                                                                                                                           |                                                                                                                   |
| 11:30-13:00 | Clinical US – US the key for the clinical decision C1.2 Chairmen: Matthias Wüstner, Hans-Peter Weskott                                                             | Musculoskeletal US - Lower arm C2.2 Chairmen: Plamen Todorov, Ivan Quiros                                                                        | Breast US<br>C3.2<br>Chairmen: Boris<br>Brkljačić, Dana<br>Stoian                                | Emergency US<br>C4.2 Trauma<br>ultrasound and<br>guided procedures<br>Chairmen: Caroline<br>Ewertsen, Adela<br>Golea                                                                                | US for GP<br>C5.2<br>Chairmen: Radu<br>Badea, Ioan<br>Tofolean                                                                              | Obstetrics and Gynecology C6.2 Chairmen: Gail ter Haar, Alexandros Sotiriadis                                               | Elastography from A to Z C7.2 Chairmen: Giovanna Ferraioli, Ivica Grgurevic                                               | Vascular US<br>C8.2<br>Chairmen: Fabrizio<br>Calliada, Sorin<br>Dudea                                             |
| 13:00-15:00 | Lunch                                                                                                                                                              |                                                                                                                                                  |                                                                                                  |                                                                                                                                                                                                     |                                                                                                                                             | Lunch<br>13.30 - 15.00<br>EFSUMB Board of<br>Delegates Meeting                                                              | Lunch                                                                                                                     |                                                                                                                   |
| 15:00-17:00 | US the key for the clinical decision C1.3 Chairmen: Christian Jenssen, Paul Sidhu                                                                                  | Musculoskeletal US - Miscellaneous C2.3 Chairmen: Christian Pallson Nolsøe, Oana Şerban                                                          | Breast US<br>C3.3<br>Chairmen:<br>Dominique Amy,<br>Andrej Lyshchik                              | Emergency US C4.3 Abdominal application of US in emergency Chairmen: Daniel Lichtenstein, Antonio Carlos Matteoni de Athayde                                                                        | US for GP<br>C5.3<br>Chairmen: Mihai<br>Iacob, Mateusz<br>Kosiak                                                                            | Obstetrics and Gynecology C6.3 Chairmen: Jacques Abramowicz, Sudhir Vinayak                                                 | Elastography from<br>A to Z<br>C7.3<br>Chairmen: Ioan<br>Sporea, Stephanie<br>Wilson                                      | Vascular US<br>C8.3<br>Chairmen: Dan<br>Stănescu, Dirk<br>Andre Clevert                                           |
| 19:30-23:30 | "Have a beer with ul                                                                                                                                               | trasound friends" at C                                                                                                                           | urtea Berarilor 7, "Pro                                                                          | "Have a beer with ultrasound friends" at Curtea Berarilor 7, "Proclamația de la Timișoara" Street                                                                                                   | ıra" Street                                                                                                                                 |                                                                                                                             |                                                                                                                           |                                                                                                                   |

### **Thursday, May 26<sup>th</sup>** Day 1 congress

| Hour/Room   | Room 1 - Alfa 1                                                                                              | Room 2 - Alfa 2                                                                                                                                   | Room 3 - Alfa 3                                                                                                             | Room 4 - Atena                                                                         | Room 5 - Viena                                                                                                                    | Room 6 - Roma 1                                                              | Room 7 - Roma 2                                                                  | Room 8 - Oslo                                                                     |
|-------------|--------------------------------------------------------------------------------------------------------------|---------------------------------------------------------------------------------------------------------------------------------------------------|-----------------------------------------------------------------------------------------------------------------------------|----------------------------------------------------------------------------------------|-----------------------------------------------------------------------------------------------------------------------------------|------------------------------------------------------------------------------|----------------------------------------------------------------------------------|-----------------------------------------------------------------------------------|
| 09.00-11.00 | S1. CEUS Liver<br>Chairmen:<br>Stephanie Wilson,<br>Hans-Peter<br>Weskott                                    | S2. Lung US<br>Chairmen: Helmut<br>Prosch, Zeno<br>Spârchez                                                                                       | S3. COE Timisoara<br>- What is new in<br>US?<br>Chairmen: loan<br>Sporea, Alina<br>Popescu                                  | S4. Breast<br>Chairmen:<br>Dominique Amy,<br>Boris Brkljačić                           | SS.Testis<br>Ultrasound<br>Chairmen: Adnan<br>Kabaalioğlu,<br>Mustafa Seçil                                                       | S6. Liver<br>elastography<br>Chairmen: Richard<br>Barr, Sebastian<br>Müller  | S7. Echocardiography for non-cardiologist Chairmen: Adina lonac, Cristian Mornos | S8. Original research presentations Chairmen: Cristina Chammas, Christian Jenssen |
| 11:00-11:30 | Coffee break                                                                                                 |                                                                                                                                                   |                                                                                                                             |                                                                                        |                                                                                                                                   |                                                                              |                                                                                  |                                                                                   |
| 11:30-13:00 | S9. Abdomen – Pancreas Chairmen: Mirko D'Onofrio, Mariana Jinga                                              | S10. Musculoskeletal US and Rheumatology Chairmen: Daniela Fodor, Fernando Jimenez                                                                | S11. WFUMB<br>Centers of<br>Education<br>Chairmen:<br>Christian Pallson<br>Nolsøe, Leandro<br>Fernandez, Odd<br>Helge Gilja | S12. US in<br>dermatology<br>Chairmen:<br>Fernando<br>Alfageme Roldán,<br>Diana Crișan | S13. Emergency US<br>Chairmen: Milan<br>Kocián, Fabio<br>Piscaglia                                                                | S14, EFSUMB EPSC/Pub Comm Session Chairmen: Matthias Wüstner & Zeno Spârchez | S15. Abdominal pediatric ultrasound Chairmen: Hassen A. Gharbi, Gÿorgy Harmat    | S16. Interactive clinical cases Chairmen: Petru Adrian Mircea, Ioan Tofolean      |
| 13:00-15:00 | Lunch                                                                                                        |                                                                                                                                                   |                                                                                                                             |                                                                                        |                                                                                                                                   |                                                                              |                                                                                  |                                                                                   |
| 13.30-14.30 | Bracco Lunch<br>Symposium<br>Clinical value of<br>contrast enhanced<br>ultrasound (CEUS)<br>in liver imaging | Samsung Lunch<br>Symposium<br>WFUMB 2022<br>Samsung VIP<br>Hands on Session<br>"One Stop Shop" for<br>the management<br>of patients with<br>NAFLD |                                                                                                                             |                                                                                        | 13.30 – 14.00<br>Siemens<br>Breaking News:<br>Novel Technologies<br>on Liver Fat<br>Quantification<br>and Stiffness<br>assessment |                                                                              |                                                                                  |                                                                                   |
| 15:00-17:00 | Special Lectures: EFSUMB1, EFSUMB2, DEGUM, Hans-Henrik Holm Chairmen: Christian Jenssen, Adrian Săftoiu      | S17. Elastography - Nonhepatic applications Chairmen: Carolina Solomon, Caroline Ewertsen                                                         | S18. WFUMB Centers of Education Activity Report Chairmen: Odd Helge Gilja, Dieter Nürnberg                                  | S19. Vascular US<br>Chairmen: Diana<br>Gaitini, Sorin<br>Dudea                         | S20. US for GP<br>Chairmen: Matteo<br>Rosselli, Mateusz<br>Kosiak                                                                 | S21. INVUS<br>Chairmen: Torben<br>Lorentzen, Petru<br>Adrian Mircea          | S22. Obstetrics<br>Chairmen: Panos<br>Ansaklis, Nihal Al-<br>Riyami              | S23. Oral case<br>reports<br>Chairmen: Viorela<br>Enächescu, Mirela<br>Gliga      |
| 18:30-20:30 | Opening Ceremony - The Opera House                                                                           | - The Opera House                                                                                                                                 |                                                                                                                             |                                                                                        |                                                                                                                                   |                                                                              |                                                                                  |                                                                                   |
| 20:30-22:00 | Welcome Cocktail ir                                                                                          | Welcome Cocktail in the Exhibition - Hotel Timisoara                                                                                              | J Timisoara                                                                                                                 |                                                                                        |                                                                                                                                   |                                                                              |                                                                                  |                                                                                   |

## Friday, May 27th / Day 2 Congress

| Hour/Room   | Room 1 - Alfa 1                                                                                                                                                                                              | Room 2 - Alfa 2                                                                                     | Room 3 - Alfa 3                                                                                    | Room 4 - Atena                                                                   | Room 5 - Viena                                                             | Room 6 - Roma 1                                                                                                                                             | Room 7 - Roma 2                                                            | Room 8 - Oslo       |
|-------------|--------------------------------------------------------------------------------------------------------------------------------------------------------------------------------------------------------------|-----------------------------------------------------------------------------------------------------|----------------------------------------------------------------------------------------------------|----------------------------------------------------------------------------------|----------------------------------------------------------------------------|-------------------------------------------------------------------------------------------------------------------------------------------------------------|----------------------------------------------------------------------------|---------------------|
| 09:00-11:00 | S24. GIUS 1<br>Chairmen:<br>Christian Pallson<br>Nolsøe, Odd Helge<br>Gilja                                                                                                                                  | S25. Young<br>Investigators<br>Award - EFSUMB -<br>Chairmen: Mathias<br>Wuerstner, Zeno<br>Sparchez | S26.CEUS<br>Chairmen: Cristina<br>Chammas, Ákos<br>Járay                                           | S27. US of the<br>thorax<br>Chairmen: Helmut<br>Prosch, Milan<br>Kocián          | S28. Imaging techniques in HCC Chairmen: Stephanie Wilson, Fabio Piscaglia | S29. US Therapies<br>and More<br>Chairmen: Iwaki<br>Akiyama, Carmel<br>Moran                                                                                | S30. Prostate MPUS Chairmen: Francesco Maria Drudi, Dirk André Clevert     |                     |
| 11:00-11:30 | Coffee break                                                                                                                                                                                                 |                                                                                                     |                                                                                                    |                                                                                  |                                                                            |                                                                                                                                                             |                                                                            |                     |
| 11:30-13:00 | S31. GIUS 2<br>Chairmen:<br>Giovanni Maconi,<br>Kim Nylund                                                                                                                                                   | S32. WFUMB Young Investigator Session - Chairmen: Leandro Fernandez, Christian Pallson Nolsøe       | S33. Joint Safety<br>Session: WFUMB-<br>ECMUS<br>Chairmen:<br>Christian Kollmann,<br>Brian Fowlkes | S34. US techniques<br>in PHT<br>Chairmen: Bogdan<br>Procopet, Ivica<br>Grgurevic | S35. Abdomen interventional US Chairmen: Liat Appelbaum, Cem Yucel         | S36. Neonatal and<br>Pediatric US<br><b>Chairmen: Polina</b><br><b>Pavićević, Gÿorgy</b><br><b>Harmat</b>                                                   | S37. EUS<br>Chairmen: Roald<br>Flesland Havre,<br>Andrada Seicean          |                     |
| 13:00-15:00 | Lunch                                                                                                                                                                                                        |                                                                                                     |                                                                                                    |                                                                                  |                                                                            |                                                                                                                                                             |                                                                            |                     |
| 13:30-14:30 | General Electric<br>Lunch Symposium<br>Multi-parametric<br>Ultrasound in the<br>management<br>of patients with<br>Liver disease:<br>from CLD to FLLs,<br>from diagnostics<br>to interventional<br>procedures | Mindray Lunch<br>Symposium<br>The Art of<br>innovation                                              |                                                                                                    |                                                                                  |                                                                            |                                                                                                                                                             |                                                                            |                     |
| 15:00-17:00 | SRUMB - 25 years<br>Chairmen: Ioan<br>Sporea, Alina<br>Popescu                                                                                                                                               | S38. CEUS - nonliver applications Chairmen: Vito Cantisani, Brian Fowlkes                           | S39. New Trends in<br>US (Al, Innovations)<br>Chairmen:<br>Christoph F<br>Dietrich, Martin<br>Krix | S40. Thyroid US<br>Chairmen: Cristina<br>Chammas, Elene<br>Gotsiridze            | S41. POCUS in<br>nephro-urology<br>Chairmen: Jan<br>Tuma, Flaviu Bob       | S42. Joint ESNCH<br>/EFSUMB Session<br>(European Society<br>for Neurosonology<br>and Cerebral<br>Hemodynamics)<br>Chairmen: Eva<br>Bartels, Zsolt<br>Garami | S43. US in<br>Gynecology<br>Chairmen: Claudiu<br>Marginean, Sergiu<br>Puiu | Hands-On<br>Samsung |
| 17:00-18:00 | SRUMB General<br>Assembly                                                                                                                                                                                    |                                                                                                     |                                                                                                    |                                                                                  |                                                                            |                                                                                                                                                             |                                                                            |                     |
| 19:30-23:30 | Get together party - Fra<br>1, Corneliu Coposu Blvd                                                                                                                                                          | Get together party – Fratelli By The River<br>1, Corneliu Coposu Blvd                               |                                                                                                    |                                                                                  |                                                                            |                                                                                                                                                             |                                                                            |                     |

## Saturday, May 28th / Day 3 Congress

| Hour/Room   | Room 1 - Alfa 1                                                                                                                             | Room 2 - Alfa 2                                                                       | Room 3 - Alfa 3                                                                                                                                              | Room 4 - Atena                                          | Room 5 - Viena                                                       | Room 6 - Roma 1                                                  | Room 7 - Roma 2                                                                       | Room 8 - Oslo                        |
|-------------|---------------------------------------------------------------------------------------------------------------------------------------------|---------------------------------------------------------------------------------------|--------------------------------------------------------------------------------------------------------------------------------------------------------------|---------------------------------------------------------|----------------------------------------------------------------------|------------------------------------------------------------------|---------------------------------------------------------------------------------------|--------------------------------------|
| 09:00-11:00 | S44. Abdominal Emergencies Chairmen: Adela Golea, Bao Quan Nguyen Phuoc                                                                     | S45.50 YEARS EFSUMB 1972- 2022 Chairmen: Christian Jenssen, Alina Popescu             | S46. New US techniques in pediatrics (CEUS, Elasto) WFPI (World Federation of Pediatric Imaging) session Chairmen: Joanna Kasznia-Brown, Andres Garcia Bayce | S47. INVUS<br>Chairmen: Romeo<br>Chira, Ciprian Brisc   | S48. Renal US<br>Chairmen:<br>Richard Barr, Liat<br>Appelbaum        | S49. Head and Neck Chairmen: Cristina Chammas, Tobias Todsen     | S50. Less known<br>in US<br>Chairmen: Hassen<br>A. Gharbi, Bogdan<br>Procopeț         | 09:00 - 12:00<br>Hands-On<br>Mindray |
| 11:00-11:30 | Coffee break                                                                                                                                |                                                                                       |                                                                                                                                                              |                                                         |                                                                      |                                                                  |                                                                                       |                                      |
| 11:30-13:30 | S51. EFSUMB GIUS Guidelines - EFSUMB Recommendations and Guidelines for Gastrointestinal Ultrasound Chairmen: loan Sporea, Matthias Wüstner | S52. Imaging in<br>Fatty liver<br>Chairmen:<br>Giovanna Ferraioli,<br>Ivica Grgurevic | S53. Obstetrics and fetal malformations Chairmen: Daniela Chiriac, Jacques Abramowicz                                                                        | S54. EUS<br>Chairmen: Adrian<br>Săftoiu, Romeo<br>Chira | S55. Vascular US<br>Chairmen: Andrej<br>Lyshchik, Bogdan<br>Procopeț | S56. POCUS in endocrinology Chairmen: Mustafa Seçil, Ivan Quiros | S57. Students' US education around the world Chairman: Roxana Şirli, Hassen A. Gharbi |                                      |
| 13:30-14:00 | 13:30-14:00 Closing Ceremony                                                                                                                |                                                                                       |                                                                                                                                                              |                                                         |                                                                      |                                                                  |                                                                                       |                                      |