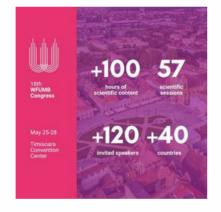

### 57 congress sessions

- → **57** congress sessions
- → 296 invited speakers presentations
- → 44 Oral Presentations
- → 12 Oral Case Reports
- → 28 Poster Case Reports
- → 98 Poster Presentations

17.04.2022

Promoting the event through its complexity given by the number of hours of the scientific program, scientific sessions, invited speakers, and countries.

27.04.2022

Notifying the audience about the number of CME credits