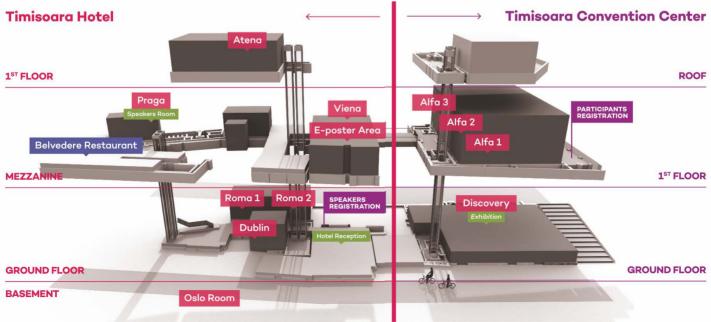

### Venue

TIMISOARA
CONVENTION
CENTER

Marasesti street, no. 1-3 300086, Timisoara Romania

### Venue