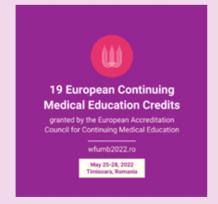

### **Accreditation**

The 18<sup>th</sup> World Federation for Ultrasound in Medicine and Biology Congress Timisoara, Romania, 25/05/2022-28/05/2022 has been accredited by the European Accreditation Council for Continuing Medical Education (EACCME®) with 19 European CME credits (ECMEC®s).

17.04.2022

Promoting the event through its complexity given by the number of hours of the scientific program, scientific sessions, invited speakers, and countries.

27.04.2022

Notifying the audience about the number of CME credits